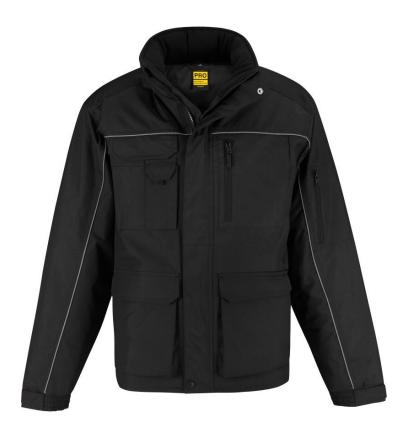

## B&C | Shelter Pro

Workwear Jacket

Article no.:

01.UC41

Material:

230g/m², lining: 200g/m², outside: 100% ripstop polyester silk, 100% polyester padding

Sizes:

S-4XL

## **Description:**

Functional, heavy workwear jacket, concealed ergonomic hood, adjustable cuffs with velcro fastener, 12 multifunctional pockets, 1 easily accessible smartphone pocket with velcro fastener outside, 1 sleeve pocket with zip, 3 additional pen pockets outside, 2 front pockets with fleece handwarmer access as well as flap with Velcro fastener, 1 patch inner pocket with velcro fastener, longer cut back, decoration access on the back and chest, 30° washable, do not iron, not suitable for tumble drying