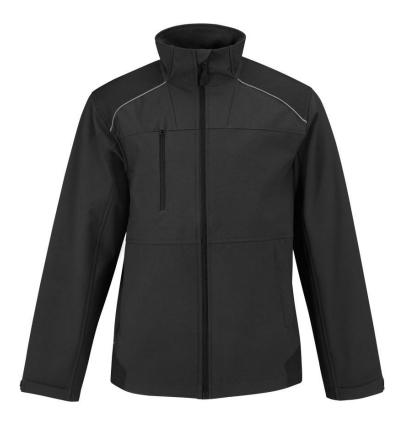

## B&C | Shield Softshell Pro

Workwear Softshell Jacket

Article no.:

01.0042

## Material:

Outside: 96% polyester, 4% elastane, mini ripstop, middle layer: breathable, wind- and waterproof TPU membrane, inside: 100% polyester microfleece

Sizes:

S-4XL

## **Description:**

Ergonomic fit, reinforced trimmings (black) on shoulders, elbows and back hem, adjustable hem with cords and stoppers, 5 multifunctional pockets, longer cut back, decoration access on front, back and sleeves, reflective piping (without protective function) on shoulders and lower back, 30° washable, do not iron, not suitable for tumble drying