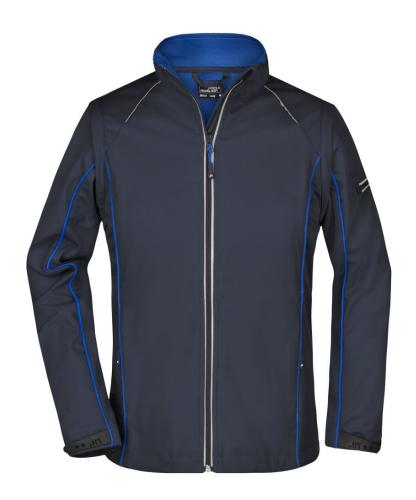

## **Description:**

Tailored fit, wind and waterproof (5,000mm water column) 3-layer functional fabric with TPU-membrane, breathable, stand-up collar, detachable sleeves, 1 inner pocket, 2 side pockets, sleeve pocket, seams not sealed, contrasting piping, contrasting inner side, reflective zip and details on the shoulder, back and sleeves (without protective function), 30° washable, gentle wash, do not iron, not suitable for tumble drying