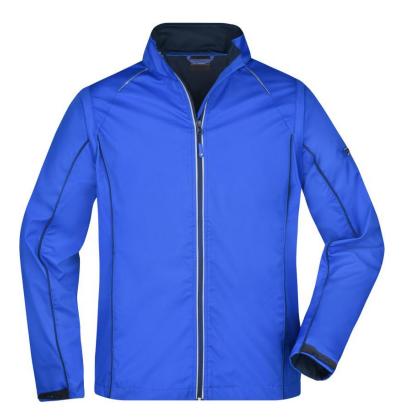

## James & Nicholson | JN 1122

Men's Softshell Jacket with detachable sleeves

Article no.:

02.1122

Material:

230g/m², outside: 100% polyester

Sizes:

S - 3XL

## **Description:**

Wind and waterproof (5,000mm water column) 3-layer functional fabric with TPU-membrane, breathable, stand-up collar, 1 inner pocket, 2 side pockets, sleeve pocket, seams not sealed, contrasting piping, contrasting inner side, reflective zip and details on the shoulder, back and sleeves (without protective function), 30° washable, gentle wash, do not iron, not suitable for tumble drying