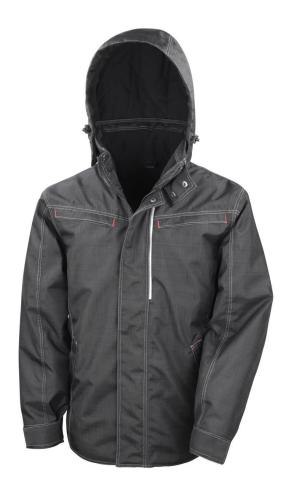

## Result | R326X

Workwear Jacket in Denim Structure

Article no.:

30.326X

Material:

170q/m², outside/lining/filling: 100% polyester

Sizes:

XS-4XL

## **Description:**

3,000mm water column, breathable (2,000g/m² in 24h), wind repellent, high fleece lined stand-up collar with detachable hood, adjustable hem, storm flap with press studs, 2-way zip, 4 outside pockets, taped seams, longer cut back, quilted lining with fleece, decoration access on the back and left chest, reflective detail (without protective function), neutral size label, 40° washable, gentle wash, do not iron, not suitable for tumble drying