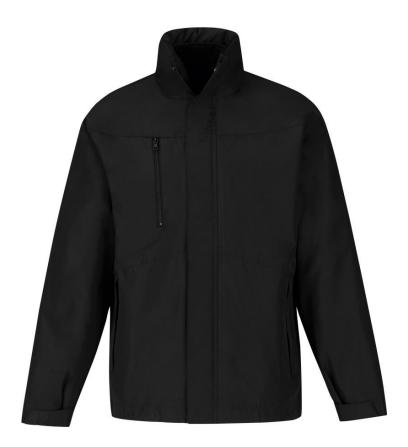

## B&C | Corporate 3-in-1

3-in-1 Parka

Article no.:

01.J873

## **Description:**

Water repellent, ergonomic hood in the collar, ergonomic sleeve design with adjustable cuffs, adjustable hem with shockcord, 1 breast pocket with zip, 2 slide-in pockets, zip-in fleece jacket with 5-point change system, decoration access at the back, windproof, suitable for all printing and embroidery techniques, 30° washable, do not iron, not suitable for tumble drying