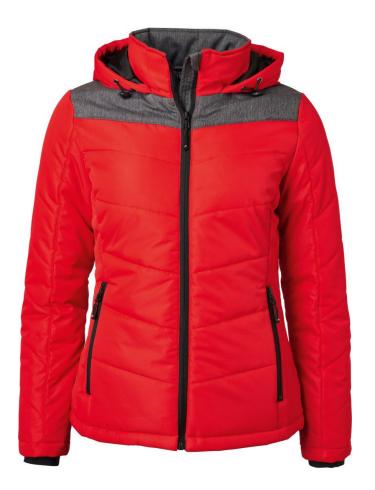

## James & Nicholson | JN 1133

Ladies' Winter Jacket

Article no.:

02.1133

Material:

Outer fabric: 100% polyester, lining: 100% polyester, padding: 100% polyester

Sizes:

S - XXL

## **Description:**

Padded jacket in material mix with quilting and dividing seams, tailored fit, windproof and water repellent (1,500mm water column), stand-up collar, adjustable hood, elastic cuffs inside, full-length windshield, inner pocket, side pockets with zip, decoration access at the back, 30° washable, gentle wash, do not iron, not suitable for tumble drying

## Available colors:

black / anthracite melange

silver / anthracite melange red / anthracite melange

royal / anthracite melange navy / anthracite melange