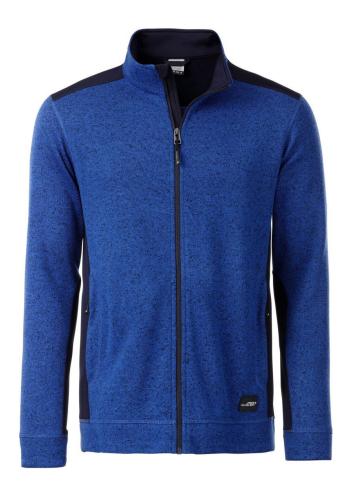

## James & Nicholson | JN 862

Men's Workwear Knitted Fleece Jacket - Strong

Article no.:

02.0862

Material:

280g/m², 100% polyester

Sizes:

XS-6XL

## **Description:**

Stand-up collar, elastic softshell inserts on sides, shoulders and sleeves, full-length lined zip with chin guard, 2 side pockets with concealed zip, soft, warming, easy-care material in melange-look, outside: knitted look, brushed inside, 30° washable, gentle wash, not suitable for tumble drying

## Available colors:

white melange / carbon

carbon melange / black

stone melange / black

dark green melange / black

red melange / black

royal melange / navy