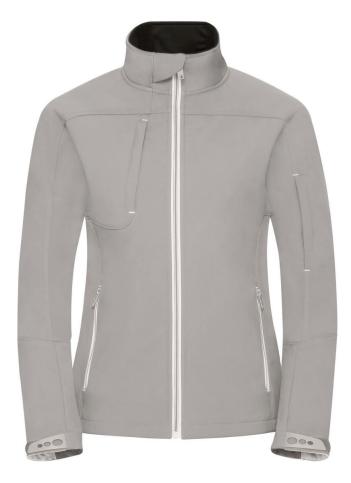

## Russell | 410F

Ladies' 3-Layer Bionic Softshell Jacket

Article no.:

10.410F

## Material:

320g/m², 94% polyester, 6% elastane treated with Bionic-Finish® Eco, lining: jersey lining with honeycomb structure

Sizes:

XS-4XL

## **Description:**

Tailored fit, water repellent (5,000mm water column), breathable (5,000g/m² in 24h), stand-up collar with windshield, adjustable arm cuffs with cuff tabs and velcro loop, adjustable hem width, protecting chin guard, side slide-in pockets with zip, concealed pockets with zip on the chest and sleeves, seamless shoulder areas, zips in contrasting color, decoration access in lining, fluorine and PFC free, windproof, 40° washable, suitable for tumble drying, do not use fabric softener, do not dry clean