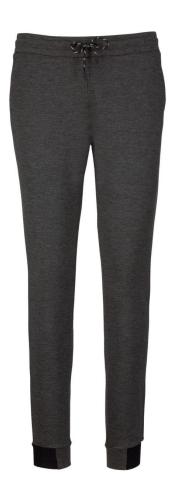

## Kariban ProAct | PA1009

| Ladies' Performance Trousers                     |
|--------------------------------------------------|
| Article no.:                                     |
| 20.1009                                          |
| Material:                                        |
| 310g/m², 79% polyester, 15% viscose, 6% elastane |
| Sizes:                                           |
| XS – XXL                                         |

## **Description:**

Slim fit, elastic hem with 2-colored drawstring, slim leg ends with elastic insert in contrasting color, knee inserts, 1 back zip pocket with fused seams, 2 front pockets with jersey lining in 65% polyester, 35% cotton,  $40^{\circ}$  washable, not suitable for tumble drying, do not dry clean