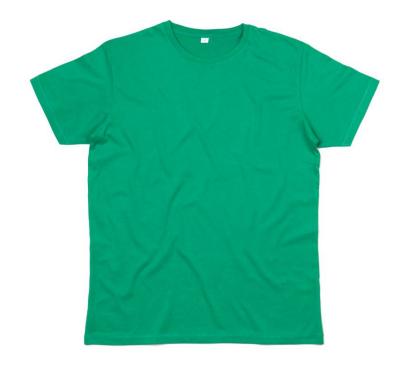

## mantis

| manus                                                                                                                                                                                                                             |
|-----------------------------------------------------------------------------------------------------------------------------------------------------------------------------------------------------------------------------------|
| Mantis   M68                                                                                                                                                                                                                      |
| T-Shirt "Superstar"                                                                                                                                                                                                               |
| Article no.:                                                                                                                                                                                                                      |
| 70.0068                                                                                                                                                                                                                           |
| Material:                                                                                                                                                                                                                         |
| 150g/m², 100% certified organic cotton, single jersey, charcoal: 60% certified organic cotton, 40% polyester, heather: 90% certified organic cotton, 10% viscose, organic cotton or in conversion to organic (IC 2), peach finish |
| Sizes:                                                                                                                                                                                                                            |
| S-XXL                                                                                                                                                                                                                             |

## **Description:**

Narrow neckline in 1x1 rib knit, straight hem, decorative stitching on sleeves and cuffs, TearAway label, 40° washable