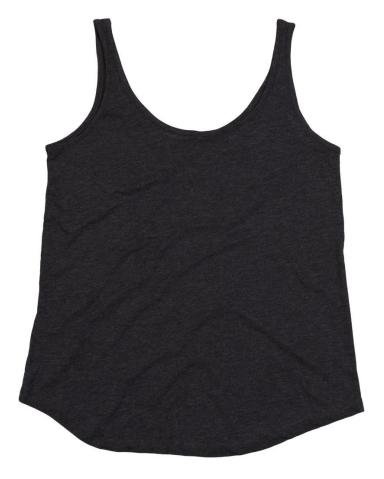

## mantis

| manus                                                                                                                                                                                                                                                       |
|-------------------------------------------------------------------------------------------------------------------------------------------------------------------------------------------------------------------------------------------------------------|
| Mantis   M92                                                                                                                                                                                                                                                |
| Ladies' Tank Top                                                                                                                                                                                                                                            |
| Article no.:                                                                                                                                                                                                                                                |
| 70.0092                                                                                                                                                                                                                                                     |
| Material:                                                                                                                                                                                                                                                   |
| 125g/m², 100% combed ringspun certified organic cotton, organic cotton or in conversion to organic (IC 2), charcoal: 60% combed ringspun cotton, 40% polyester, natural melange: 80% combed ringspun certified organic cotton, 20% polyester, single jersey |
| Sizes:                                                                                                                                                                                                                                                      |
| XS – XL                                                                                                                                                                                                                                                     |

## **Description:**

Wide casual fit, narrow binding on neckline and armholes, rounded hem, TearAway label, 40° washable