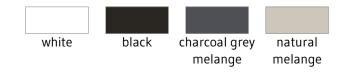

coal: 60% combed ringspun cotton, 40% polyester, natural melange: 80% combed ringspun certified organic cotton, 20% polyester, single jersey |
| Sizes:                                                                                                                                                                                                                                                      |
| XS – XL                                                                                                                                                                                                                                                     |

## **Description:**

Wide casual fit, narrow binding on neckline and armholes, rounded hem, TearAway label, 40° washable

## Available colors: