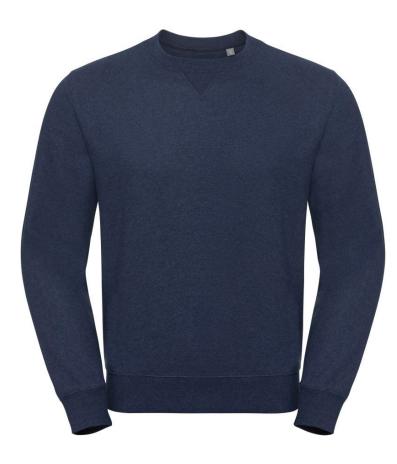

# Russell | 260M

Authentic Melange Sweat

#### **Description:**

Straight cut, V-insert with seam on the collar, herringbone necktape, halfmoon in neck, cuffs and hem with elastane, cover seams on armholes, cuffs and hem, forward shoulder seams, 3-thread sweat quality, neutral size label, 40° washable, suitable for tumble drying at low temperature