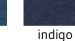

# Russell | 260M

Authentic Melange Sweat

## Article no.:

10.260M

## Material:

280g/m<sup>2</sup>, 75% cotton, 21% polyester, 4% viscose, carbon melange: 77% cotton, 23% polyester, outer fabric: 100% cotton

## Sizes:

XS-3XL

#### **Description:**

Straight cut, V-insert with seam on the collar, herringbone necktape, halfmoon in neck, cuffs and hem with elastane, cover seams on armholes, cuffs and hem, forward shoulder seams, 3-thread sweat quality, neutral size label, 40° washable, suitable for tumble drying at low temperature

ocean

melange

#### Available colors:



brick red melange

burgundy melange



melange