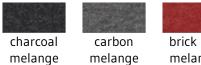

# Russell | 260M

Authentic Melange Sweat

## Article no.:

10.260M

## Material:

280g/m<sup>2</sup>, 75% cotton, 21% polyester, 4% viscose, carbon melange: 77% cotton, 23% polyester, outer fabric: 100% cotton

## Sizes:

XS-3XL

#### **Description:**

Straight cut, V-insert with seam on the collar, herringbone necktape, halfmoon in neck, cuffs and hem with elastane, cover seams on armholes, cuffs and hem, forward shoulder seams, 3-thread sweat quality, neutral size label, 40° washable, suitable for tumble drying at low temperature

ocean

melange

#### Available colors:



brick red melange

burgundy melange



melange