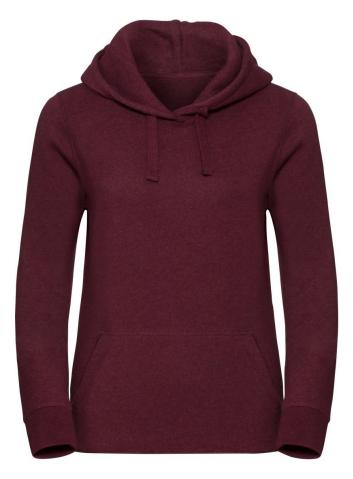

# Russell | 261F

Ladies' Authentic Melange Hooded Sweat

Article no.:

10.261F

## **Description:**

Tailored fit, 2-layer hood with drawcord channel, flat drawstring, herringbone necktape, halfmoon in neck, cuffs and hem with elastane, set in kangaroo pocket, cover seams on armholes, cuffs and hem, forward shoulder seams, 3-thread sweat quality, headphone guide, neutral size label, 40° washable, suitable for tumble drying at low temperature