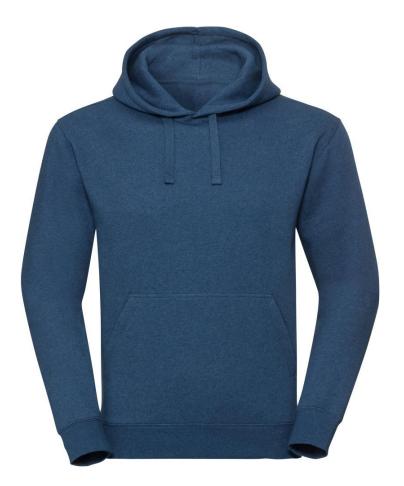

## Russell | 261M

Men's Authentic Melange Hooded Sweatshirt

Article no.:

10.261M

## **Description:**

Straight cut, 2-layer hood with drawcord channel, flat drawstring, herringbone necktape, halfmoon in neck, cuffs and hem with elastane, set in kangaroo pocket, cover seams on armholes, cuffs and hem, forward shoulder seams, 3-thread sweat quality, headphone guide, neutral size label, 40° washable, suitable for tumble drying at low temperature