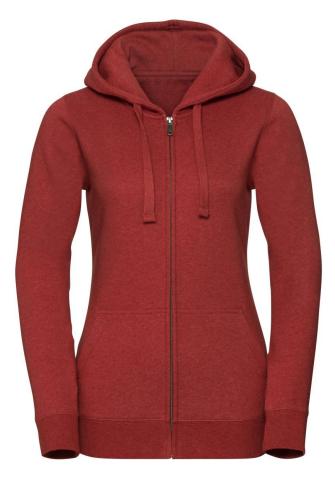

## Russell | 263F

Ladies' Authentic Melange Hooded Sweat Jacket

Article no.:

10.263F

## **Description:**

Tailored fit, 2-layer hood with drawcord channel, flat drawstring, herringbone necktape, halfmoon in neck, hem and cuffs with elastane, concealed YKK zip, set in kangaroo pocket, cover seams on armholes, cuffs and hem, 3-thread sweat quality, headphone guide, neutral size label, 40° washable, suitable for tumble drying at low temperature