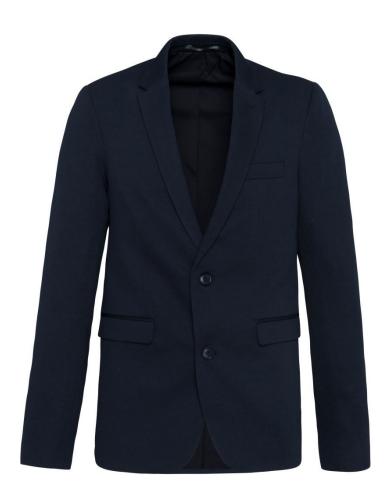

# Kariban | K6132

Men's Blazer

Article no.:

20.6132

### **Description:**

Cuffs with 4 buttons including one with a contrasting buttonhole, with 2 buttons, 2 inside pockets with button, 2 side pockets with pipings and flap, 1 mobile phone pocket, 1 chest pocket, 2 slits on the back, contrasting inner side, decoration access on the left side, dry cleaning, do not wash, not suitable for tumble drying