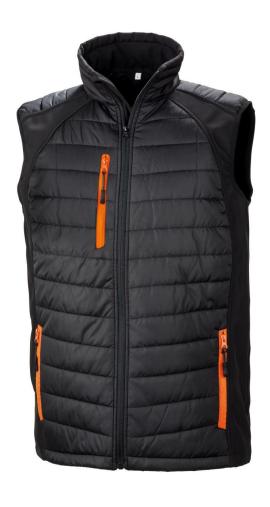

## Result Recycled | R238X

Hybrid Vest "Compass"

Article no.:

30.238X

## Material:

Outside: 100% JIAREN recycled polyester, inner lining: 100% REPREVE® recycled polyester, filling: 180g/m², 100% REPREVE® recycled polyester, outer fabric: 60% recycled polyester, 40% TOPGREEN® recycled polyester, inside: 70% polyester microfleece, 30% TOPGREEN® recycled polyester, shoulder inserts: 280g/m², shoulder inserts made of 2-layer fabric

## **Description:**

Water repellent, padded stand-up collar, edged armholes, YKK zip with chin guard, contrasting details on chest and side pockets, decoration access on the left chest, hanging loop, material mix made of quilted padded polyester and softshell material, padded quilted body area, windproof, gentle wash, 40° washable, do not iron, not suitable for tumble drying