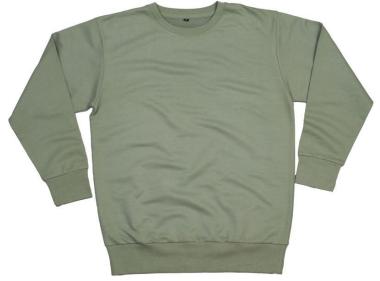

|                                                                       | mantis                                                                                                                                                                                                                                                    |
|-----------------------------------------------------------------------|-----------------------------------------------------------------------------------------------------------------------------------------------------------------------------------------------------------------------------------------------------------|
|                                                                       | Mantis   M194                                                                                                                                                                                                                                             |
|                                                                       | Sweater                                                                                                                                                                                                                                                   |
|                                                                       | Article no.:                                                                                                                                                                                                                                              |
|                                                                       | 70.0194                                                                                                                                                                                                                                                   |
|                                                                       | Material:                                                                                                                                                                                                                                                 |
|                                                                       | 280g/m², 80% certified organic cotton, 20% recycled polyester (rPET), heather grey melange: 71% certified organic cotton, 21% recycled polyester (rPET), 8% viscose, organic cotton or in conversion to organic (IC 2), French Terry (not brushed inside) |
|                                                                       | Sizes:                                                                                                                                                                                                                                                    |
|                                                                       | XS – XXL                                                                                                                                                                                                                                                  |
| Description:                                                          |                                                                                                                                                                                                                                                           |
| Rib knit collar, herringbone necktape, attached sleeves, TearAway lab | pel, 40° washable                                                                                                                                                                                                                                         |
| Available colors:                                                     |                                                                                                                                                                                                                                                           |
|                                                                       |                                                                                                                                                                                                                                                           |
| white black heather grey soft olive soft pink<br>melange              | navy                                                                                                                                                                                                                                                      |