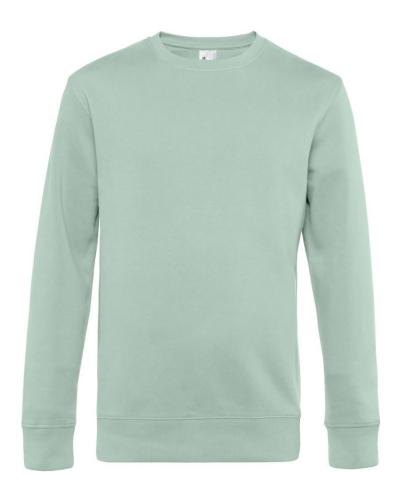

## B&C | KING Crew Neck\_°

Men's Sweater

Article no.:

01.U01K

## **Description:**

Straight cut, durable necktape, single jersey halfmoon on back, PST-yarn technology, brushed inside, ultimate printing surface thanks to 100% cotton-faced fabric, soft double satin label, 30° washable, not suitable for tumble drying