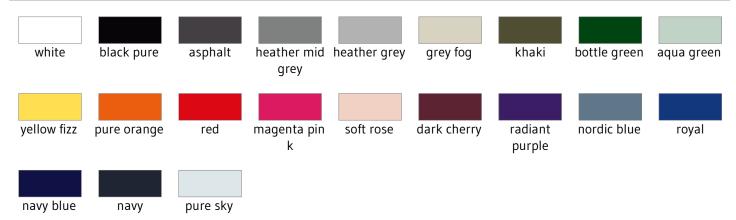

## B&C | KING Crew Neck\_°

Men's Sweater

Article no.:

01.U01K

## Material:

280g/m², 80% preshrunk combed ringspun more sustainable cotton, 20% polyester, heather grey: 75% preshrunk combed ringspun more sustainable cotton, 21% polyester, 4% viscose, heather mid grey: 60% preshrunk combed ringspun more sustainable cotton, 40% polyester

Sizes:

XS - 4XL

## **Description:**

Straight cut, durable necktape, single jersey halfmoon on back, PST-yarn technology, brushed inside, ultimate printing surface thanks to 100% cotton-faced fabric, soft double satin label, 30° washable, not suitable for tumble drying

## **Available colors:**