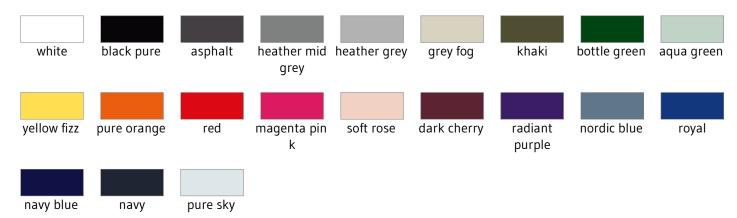

## B&C | QUEEN Hooded °

Ladies' Hooded Sweatshirt

Article no.:

01.W02Q

## Material:

280g/m², 80% preshrunk combed ringspun more sustainable cotton, 20% polyester, heather grey: 75% preshrunk combed ringspun more sustainable cotton, 21% polyester, 4% viscose, heather mid grey: 60% preshrunk combed ringspun more sustainable cotton, 40% polyester

Sizes:

XS - 3XL

## **Description:**

Hood with single jersey lining, flat cords with metal tips, necktape, single jersey halfmoon on back, PST-yarn technology, surface made of 100% cotton, brushed inside, double satin label, 30° washable, not suitable for tumble drying

## **Available colors:**