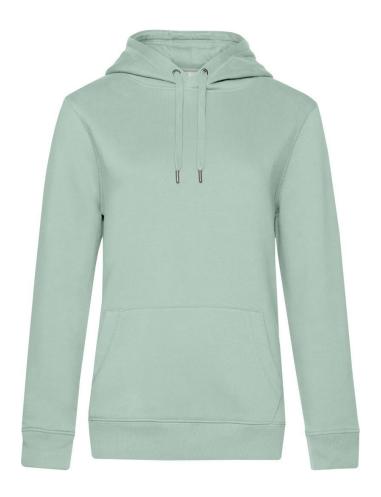

## B&C | QUEEN Hooded °

Ladies' Hooded Sweatshirt

Article no.:

01.W02Q

## **Description:**

Hood with single jersey lining, flat cords with metal tips, necktape, single jersey halfmoon on back, PST-yarn technology, surface made of 100% cotton, brushed inside, double satin label, 30° washable, not suitable for tumble drying