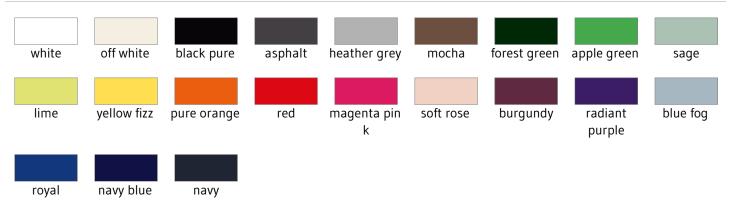

# B&C | Inspire Crew Neck /women\_°

Ladies' Sweater

## Article no.:

01.W32B

## Material:

280g/m<sup>2</sup>, 80% pre-shrunk combed ringspun certified organic cotton in conversion, 20% recycled polyester, heather grey: 71% pre-shrunk combed ringspun certified organic cotton in conversion, 25% recycled polyester, 4% viscose, French Terry (not brushed inside)

### Sizes:

XS – XXL

#### **Description:**

Ongoing product update in progress, previous version: visible label with inscription "Hi! I'm Organic", herringbone necktape, single jersey halfmoon on inner back, surface made of 100% cotton, TearAway label in side seam, neutral size label, 30° washable, not suitable for tumble drying

#### Available colors: