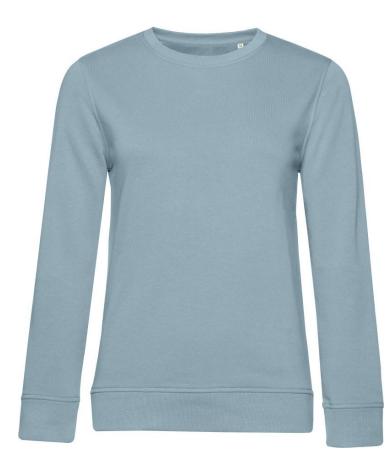

# B&C | Inspire Crew Neck /women\_°

Ladies' Sweater

## Material:

280g/m<sup>2</sup>, 80% pre-shrunk combed ringspun certified organic cotton in conversion, 20% recycled polyester, heather grey: 71% pre-shrunk combed ringspun certified organic cotton in conversion, 25% recycled polyester, 4% viscose, French Terry (not brushed inside)

#### **Description:**

Ongoing product update in progress, previous version: visible label with inscription "Hi! I'm Organic", herringbone necktape, single jersey halfmoon on inner back, surface made of 100% cotton, TearAway label in side seam, neutral size label, 30° washable, not suitable for tumble drying