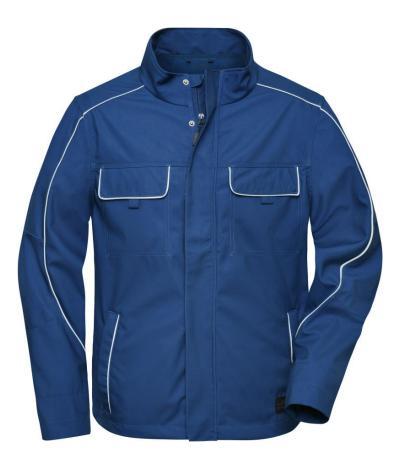

## **Description:**

Wind and water repellent (2,000mm water column), breathable and permeable to water vapor (2,000g/m<sup>2</sup> in 24h), stand-up collar, ergonomically shaped sleeves, inside cuffs, full-length lined zip with windshield and chin guard, YKK zips, concealed buttons and zips, side pockets and inner pocket with zip, breast pocket with loose pocket pouch for easy embroidery, various inside pockets, longer cut back, reflective elements (without protective function) on pockets, sleeves, shoulder and back, 30° washable, do not iron, not suitable for tumble drying