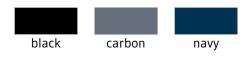

## James & Nicholson | JN 882

Workwear Softshell light Jacket - Solid

## Article no.:

02.0882

Material:

250g/m<sup>2</sup>, 100% polyester, inside: interlock

Sizes:

XS – 6XL

## **Description:**

Wind and water repellent (2,000mm water column), breathable and permeable to water vapor (2,000g/m<sup>2</sup> in 24h), stand-up collar, ergonomically shaped sleeves, inside cuffs, full-length lined zip with windshield and chin guard, YKK zips, concealed buttons and zips, side pockets and inner pocket with zip, breast pocket with loose pocket pouch for easy embroidery, various inside pockets, longer cut back, reflective elements (without protective function) on pockets, sleeves, shoulder and back, 30° washable, do not iron, not suitable for tumble drying

## Available colors: