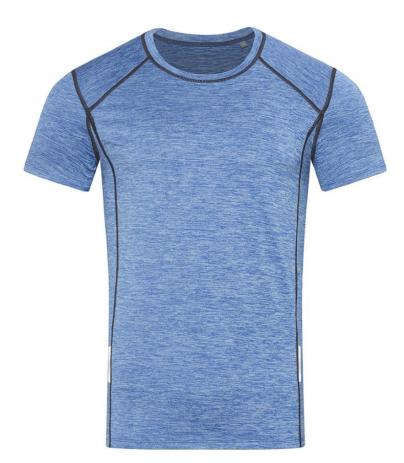

## Stedman | Sports-T Reflect Men

Men's Sport Shirt

Article no.:

05.8840

Material:

190g/m², 90% ACTIVE-DRY° polyester (50% recycled), 10% elastane

Sizes:

S - XXL

## **Description:**

Tailored fit, narrow edged self-fabric neckline, contrasting flatlock seams, partly made from recycled PET plastic bottles (4 per shirt), environmentally friendly functional fabric, soft fabric, melange look, reflective elements in the front and back (without protective function), TearAway label in side seam, neutral size label, 40° washable, not suitable for tumble drying, do not dry clean

## Available colors:

grey heather blue heather