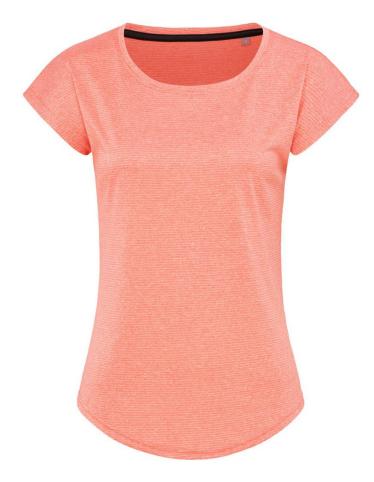

## Stedman | Sports-T Move Women

Ladies' Sport Shirt

## **Description:**

Narrow edged self-fabric neckline, necktape, cap shoulders, rounded hem, partly made from recycled PET plastic bottles (4 per shirt), environmentally friendly functional fabric, melange look, TearAway label in side seam, neutral size label, 40° washable, suitable for tumble drying at low temperature, dry cleaning with any solvent except trichloroethylene