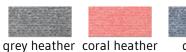

## Stedman | Sports-T Move Women

Ladies' Sport Shirt

## Article no.:

05.8930

Material:

125g/m<sup>2</sup>, 100% ACTIVE-DRY<sup>o</sup> polyester (50% recycled)

Sizes:

S - XL

## **Description:**

Narrow edged self-fabric neckline, necktape, cap shoulders, rounded hem, partly made from recycled PET plastic bottles (4 per shirt), environmentally friendly functional fabric, melange look, TearAway label in side seam, neutral size label, 40° washable, suitable for tumble drying at low temperature, dry cleaning with any solvent except trichloroethylene

## Available colors:



denim heather