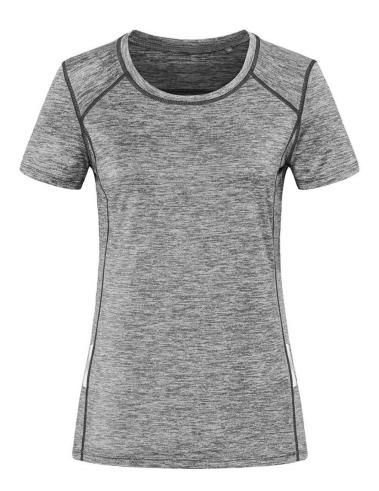

## Stedman | Sports-T Reflect Women

Ladies' Sport Shirt

## Article no.:

05.8940

Material:

190g/m², 90% ACTIVE-DRY° polyester (50% recycled), 10% elastane

Sizes:

S - XL

## **Description:**

Tailored fit, narrow edged self-fabric neckline, contrasting flatlock seams, partly made from recycled PET plastic bottles (4 per shirt), environmentally friendly functional fabric, melange look, reflective elements in the front and back (without protective function), TearAway label in side seam, neutral size label, 40° washable, not suitable for tumble drying, do not dry clean