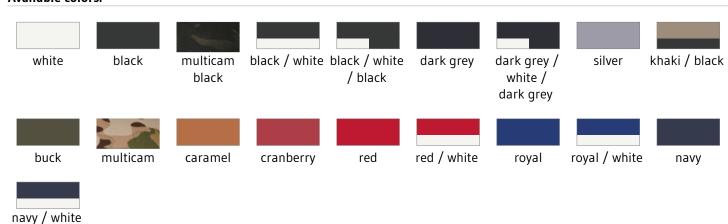

## Flexfit | 6511

6 Panel Trucker Cap "Mesh"

Article no.:

55.6511

## Material:

210g/m², outer fabric 1: 60% cotton, 40% polyester, multicam colors: 239g/m², 98% cotton, 2% elastane, outer fabric 2: 95% polyester, 5% elastane, khaki/black: 97% cotton, 3% elastane, outer fabric: 100% polyester

Sizes:

S/M-L/XL

## **Description:**

Style includes the following articles: 6511. 6511CF. 6511M. 6511MC. 6511T, curved visor, 8 decorative seams on the peak, back in matching mesh, closed back without closure, size S/M=54-58cm, size L/XL=57-61cm, size onesize = 55-60cm, do not wash, do not iron, not suitable for tumble drying, do not dry clean

## Available colors: