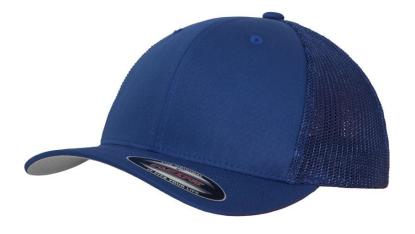

## Flexfit | 6511

6 Panel Trucker Cap "Mesh"

Article no.:

55.6511

## **Description:**

Style includes the following articles: 6511. 6511CF. 6511M. 6511MC. 6511T, curved visor, 8 decorative seams on the peak, back in matching mesh, closed back without closure, size S/M=54-58cm, size L/XL=57-61cm, size onesize = 55-60cm, do not wash, do not iron, not suitable for tumble drying, do not dry clean