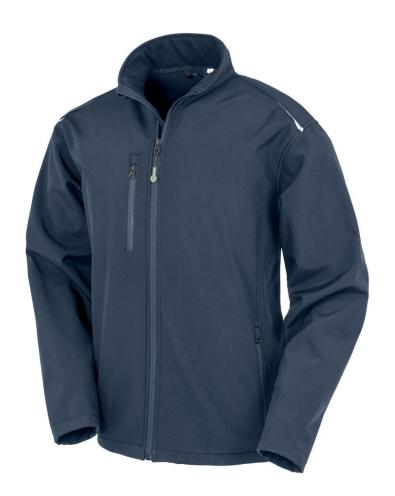

## **Description:**

Lightly tailored fit, water repellent and windproof, breathable, stand-up collar, back and front yoke, open arm cuffs, open hem, YKK zip with chin guard, 2 side pockets and 1 breast pocket with zip, hanging loop, reflective piping (without protective function) on the front and back shoulder area, neutral size label, gentle wash, 40° washable, do not iron, not suitable for tumble drying

## Available colors:

black

navy