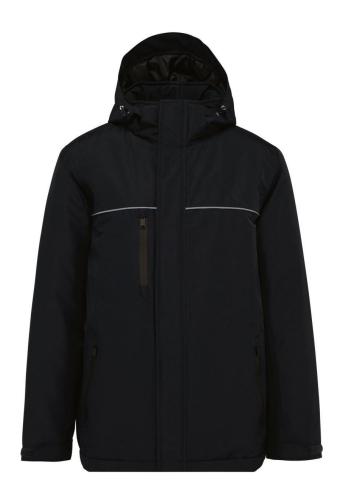

| Kar | iban | ۱۱۸/۱ | (650 |
|-----|------|-------|------|
| Nai | ıban | ıwr   | บכמו |

Workwear Parka

Article no.:

20.W650

Material:

Outside: 100% ripstop polyester, lining: 100% polyester

Sizes:

XS – 5XL

## **Description:**

Waterproof (10,000mm water column), breathable (3,000g/m² in 24h), zip-off 3-layer hood in the collar, adjustable cuffs with velcro fastener, adjustable hem with shockcord, 1 inner pocket with velcro fastener, 2 side pockets and 1 breast pocket with zip, contrasting piping, decoration access at the back and on the left side, hanging loop, according to standard EN343: 2019 class 3, TearAway label, 60° washable, not suitable for tumble drying, do not dry clean