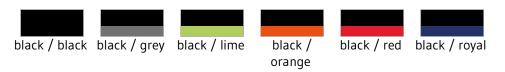

# Result Recycled | R240X

Winter Jacket "Black Compass"

#### Article no.:

30.240X

## Material:

360g/m<sup>2</sup>, outside: 100% TOPGREEN® recycled polyester, TPU membrane, inside: 200g/m<sup>2</sup>, 100% fleece made from TOPGREEN® recycled polyester, filling: 160g/m<sup>2</sup>, 100% REPREVE® recycled polyester, sleeve lining: 100% JIAREN recycled polyester

### Sizes:

XS – 3XL

### **Description:**

Water repellent, windproof and breathable, padded hood with fleece lining, edged cuffs, storm flap, YKK zip with chin guard, inner pocket, contrasting details on chest and side pockets, hanging loop, gentle wash, 40° washable, do not iron, not suitable for tumble drying

#### Available colors: