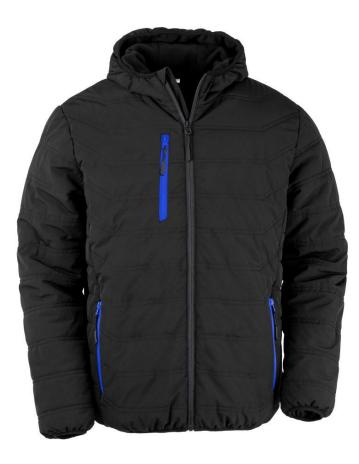

# Result Recycled | R240X

Winter Jacket "Black Compass"

### **Description:**

Water repellent, windproof and breathable, padded hood with fleece lining, edged cuffs, storm flap, YKK zip with chin guard, inner pocket, contrasting details on chest and side pockets, hanging loop, gentle wash, 40° washable, do not iron, not suitable for tumble drying