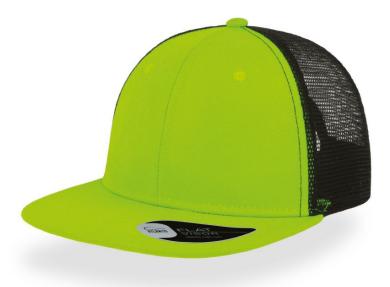

| Atlantis   Snap Mesh                                                                  |    |
|---------------------------------------------------------------------------------------|----|
| 6 Panel Mesh Cap "Snap Mesh"                                                          |    |
| Article no.:                                                                          |    |
| 33.0205                                                                               |    |
| Material:                                                                             |    |
| 400g/m², 100% polyester, under peak: 100% cotton sweatband: 65% polyester, 35% cotton | ١, |

## **Description:**

Renewed sustainable model Snap Mesh-S (article: 33.0257), sticker on the peak, flat peak with 6 decorative stitching, contrasting underpeak, mesh on the sides and back, structured front segment, stitched eyelets, Snap fastener, TearAway label, hand wash, do not iron, not suitable for tumble drying, do not dry clean