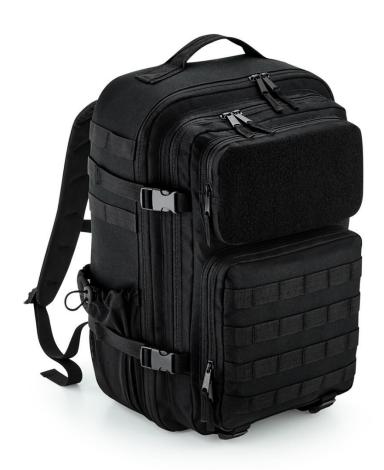

## BagBase | BG850

Backpack "MOLLE"

Article no.:

52.0850

Material:

1,170q, 600D polyester, lining: 210D polyester

Sizes:

onesize

## **Description:**

Handle, adjustable chest strap, webbing loops, 3 front pockets with zip, mesh pocket inside, two external bottle pockets, front pocket Rip-Strip™, large main compartment, padded laptop compartment suitable for laptops up to max. 17", padded back panel, compatible with Rip-Strip™ patches (52.0841. 53.0600), TearAway label, capacity: 35I, size: 31x48x24cm, sponge clean only, do not wash