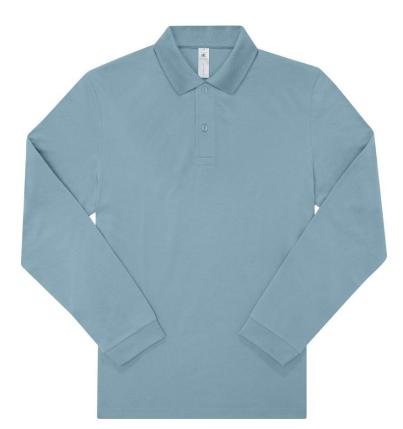

# B&C | My Polo 210 LSL

Heavy Piqué Polo long-sleeve

#### **Description:**

Replacement version of Heavymill LSL (article: 01.0423), modern classic fit, collar with 1x1 rib knit, reinforced 2 button-placket with buttons tone-in-tone, necktape and side slits with internal reinforcement in herringbone look, sleeve cuffs with 1x1 rib knit with elastane, reinforced shoulder seams,  $40^{\circ}$  washable, suitable for tumble drying