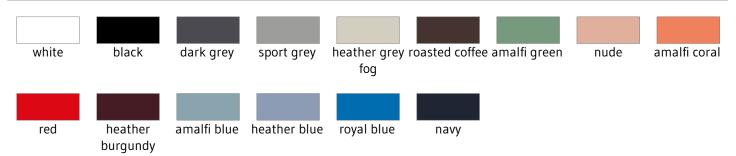

# B&C | My Polo 210 LSL

Heavy Piqué Polo long-sleeve

### Article no.:

01.U427

## Material:

210g/m<sup>2</sup>, 100% preshrunk ringspun Optimium<sup>™</sup> cotton, sport grey: 90% preshrunk ringspun cotton, 10% viscose, heather burgundy, heather grey fog, heather blue: 80% preshrunk ringspun cotton, 20% polyester

## Sizes:

S – 5XL

#### **Description:**

Replacement version of Heavymill LSL (article: 01.0423), modern classic fit, collar with 1x1 rib knit, reinforced 2 button-placket with buttons tone-in-tone, necktape and side slits with internal reinforcement in herringbone look, sleeve cuffs with 1x1 rib knit with elastane, reinforced shoulder seams,  $40^{\circ}$  washable, suitable for tumble drying

#### Available colors: