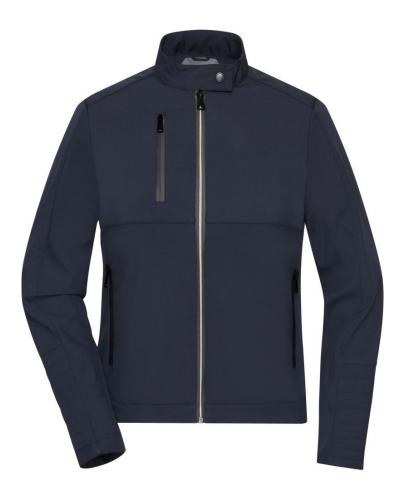

#### **Description:**

Lightly tailored fit, 2-layer softshell fabric, water and dirt repellent through BIONIC-FINISH®ECO, stand-up collar with press stud, lightly quilted inserts on shoulders and sleeves, full-length lined front zip, all zips in waterproof look, 2 side pockets and 1 breast pocket with zip, 2 inside pockets, 30° washable, gentle wash, do not iron, not suitable for tumble drying