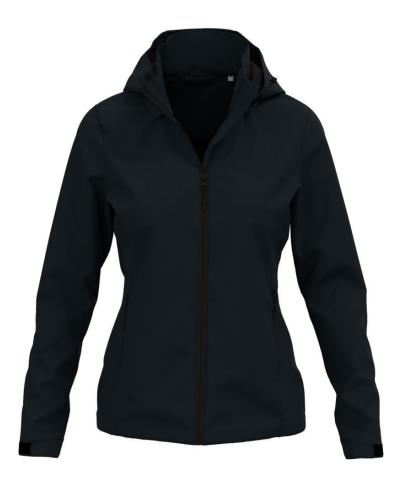

## Stedman | Softshell Jacket "Lux" Women

Ladies' 3-Layer Softshell Jacket

Article no.:

05.5540

Material:

250q/m<sup>2</sup>, 100% polyester, breathable membrane, microfleece lining, fluorine and PFC free

Sizes:

## **Description:**

Water repellent (5,000mm water column), breathable (1,000g/m² in 24h), detachable adjustable hood, adjustable hem, adjustable cuffs with velcro fastener, SBS zippers, inner pocket on the right side, half moon on the back for decoration, TearAway label, neutral size label, 40° washable, do not iron, not suitable for tumble drying, dry cleaning with any solvent except trichloroethylene