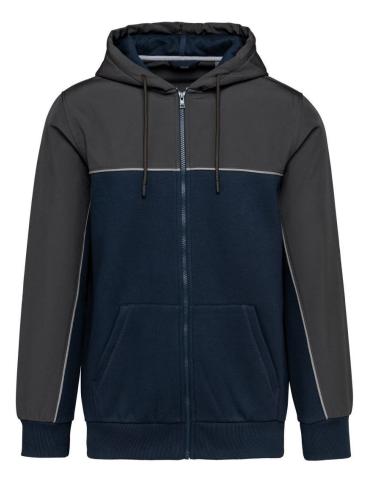

# Kariban | WK410

Hooded Workwear Sweat Jacket

Article no.:

20.W410

## **Material**:

300g/m<sup>2</sup>, 60% cotton, 40% recycled polyester, contrast fabric at the top: 95% polyester, 5% elastane, 2-layer softshell

#### **Description:**

Straight cut, 2-layer hood with drawstring, herringbone necktape, halfmoon in neck, 2x2 ribbed cuffs on sleeves and hem, 2 kangaroo pockets, silver piping on sleeves and front, hanging loop, elastic softshell inserts on shoulders and sleeves, TearAway label, 40° washable, not suitable for tumble drying, do not dry clean