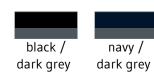

# Kariban | WK410

Hooded Workwear Sweat Jacket

Article no.:

20.W410

## **Material**:

300g/m<sup>2</sup>, 60% cotton, 40% recycled polyester, contrast fabric at the top: 95% polyester, 5% elastane, 2-layer softshell

### Sizes:

XS – 5XL

#### **Description:**

Straight cut, 2-layer hood with drawstring, herringbone necktape, halfmoon in neck, 2x2 ribbed cuffs on sleeves and hem, 2 kangaroo pockets, silver piping on sleeves and front, hanging loop, elastic softshell inserts on shoulders and sleeves, TearAway label, 40° washable, not suitable for tumble drying, do not dry clean

#### Available colors: