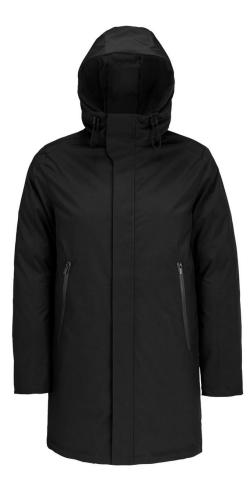

# NEOBLU | Alfi Men

Warm Men's Parka

#### **Description:**

Parka with quilted lining, wind and waterproof, inner collar lined with fabric in the main material for customisation, lined hood with cord, elasticated lining at the cuffs, concealed zip, 2 side pockets with zip, inside pocket with magnetic fastening, sealed seams, decoration access at the back, magnetic fastening at collar and hem, TearAway label, neutral size label, 30° washable, do not iron, not suitable for tumble drying