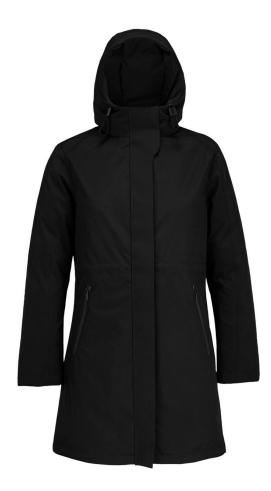

# NEOBLU | Alfi Women

Warm Ladies' Parka

#### **Description:**

Parka with quilted lining, wind and waterproof, inner collar lined with fabric in the main material for customisation, lined hood with cord, elasticated lining at the cuffs, concealed zip, 2 side pockets with zip, inside pocket with magnetic fastening, sealed seams, inside elastic cord for waist adjustment, decoration access at the back, magnetic fastening at collar and hem, TearAway label, neutral size label, 30° washable, do not iron, not suitable for tumble drying