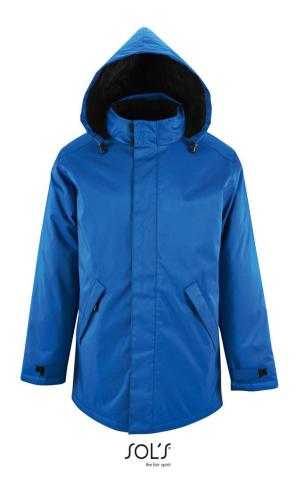

| SOL'S   Robyn                                                                        |
|--------------------------------------------------------------------------------------|
| Parka                                                                                |
| Article no.:                                                                         |
| Aiticle IIO                                                                          |
| 25.2109                                                                              |
| Material:                                                                            |
| 100% polyester, PU coating, padding: 170g/m², 100% polyester, lining: 100% polyester |
| Sizes:                                                                               |

## **Description:**

Wind and waterproof, 1,500mm water column, stand-up collar with soft fleece inside, windshield with velcro fastener and press studs, inside hood with drawstring, adjustable cuffs with velcro fastener, 2 outside pockets with zip and flap, 1 inner pocket, decoration access, TearAway label, 30° washable, gentle wash, do not iron, not suitable for tumble drying