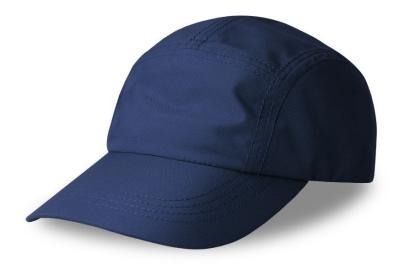

| Δt       | lant | ic I  | R:  | a i n | ۱/-  | ς |
|----------|------|-------|-----|-------|------|---|
| $\Delta$ | anı  | ן כו. | 110 | 2111  | y ⁻· | ر |

Waterproof 5 Panel Cap

Article no.:

33.0228

## **Description:**

Sustainable replacement version of Rainy (article: 33.1770), curved visor, unreinforced panels, sealed seams, Dry-Tech sweatband made of polyester, metal closure, TearAway label, hand wash, do not iron, not suitable for tumble drying, do not dry clean