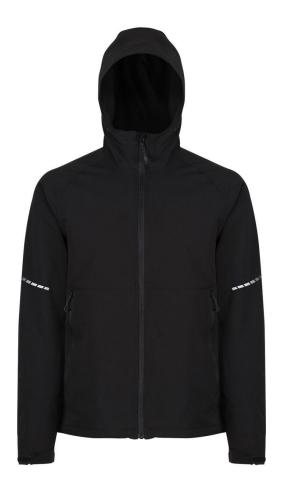

## **Description:**

Water repellent thanks to DWR-finish, adjustable hood, adjustable hem, 2 side pockets with zip, lightweight fabric, durable and robust material, reflective inserts on sleeves and hem,  $30^{\circ}$  washable, suitable for tumble drying at low temperature, do not dry clean