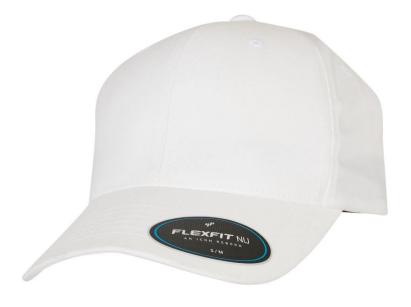

## Flexfit | 6100NU

6 Panel Cap "NU®"

Article no.:

55.6100

Material:

327q/m², 79% polyester, 18% viscose, 3% elastane

Sizes:

S/M-L/XL

## **Description:**

Replacement version of Flexfit 6277 (article: 55.6277), modern fit due to flatter angle between crown and visor, curved visor, sticker on the peak, increased breathability and reduced sweat stains due to undervisor, front panel made of 3 instead of 6 layers, 6 decorative seams on the peak, bonded center seam reduces thread breakage and needle breakage, good fit due to elastane insert and Flexfit® tape, reinforced front panel, medium cap profile, stitched eyelets, Flexfit® technology without closure, do not wash, do not iron, not suitable for tumble drying, do not dry clean