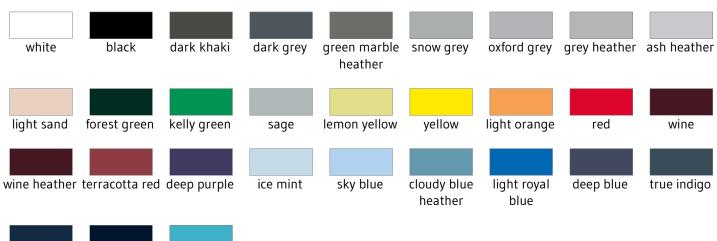

# KARIBAN

## Kariban | K4025

**Eco-friendly Sweater** 

### Article no.:

20.4025

### Material:

280g/m<sup>2</sup>, 85% combed certified organic cotton, 15% recycled polyester, enzyme washed, outer fabric: 100% combed certified organic cotton

Sizes:

XS – 5XL

#### **Description:**

Straight cut, tone-in-tone single jersey-necktape, halfmoon in neck, 1x1 ribbed cuffs at neck, sleeves and hem, double seams on neck, sleeves and hem, LSF (low shrinkage fleece) for less shrinkage, 3-thread sweat quality, brushed inside, vegan, neutral size label, high shape retention and wash resistance

#### Available colors:





heather