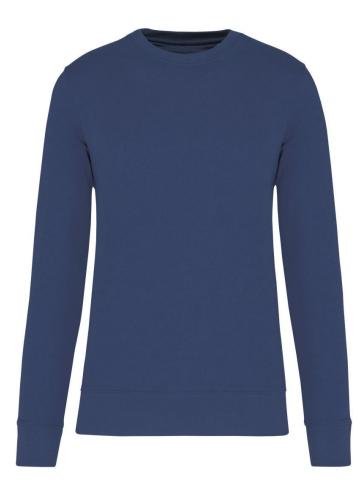

## Kariban | K4025

**Eco-friendly Sweater** 

#### **Description:**

Straight cut, tone-in-tone single jersey-necktape, halfmoon in neck, 1x1 ribbed cuffs at neck, sleeves and hem, double seams on neck, sleeves and hem, LSF (low shrinkage fleece) for less shrinkage, 3-thread sweat quality, brushed inside, vegan, neutral size label, high shape retention and wash resistance