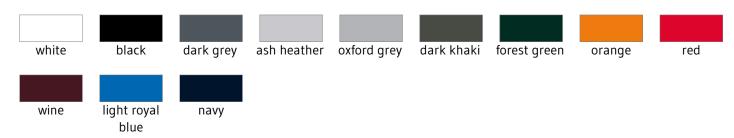

# Kariban

## Kariban | K489

**Hooded Sweatshirt** 

Article no.:

20.K489

### Material:

300g/m², 80% combed cotton, 20% polyester, ash heather: 79% combed cotton, 20% polyester, 1% viscose

Sizes:

XS-4XL

### **Description:**

Lined hood in honeycomb optic with cord tone-on-tone, necktape in contrasting color, set-in sleeves, knitted cuffs on sleeves and hem, kangaroo pocket, LSF (low shrinkage fleece) for less shrinkage, 3-thread sweat quality, brushed inside, 60° washable, high shape retention and wash resistance, suitable for tumble drying at low temperature, do not dry clean

### Available colors: