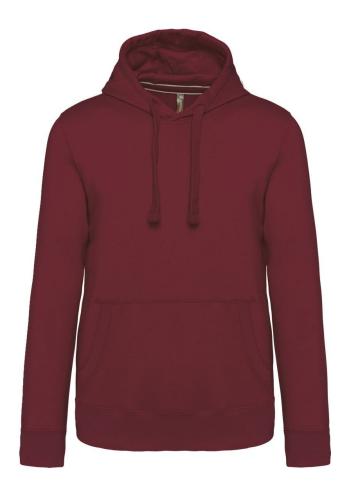

## Kariban | K489

**Hooded Sweatshirt** 

Article no.:

20.K489

### **Description:**

Lined hood in honeycomb optic with cord tone-on-tone, necktape in contrasting color, set-in sleeves, knitted cuffs on sleeves and hem, kangaroo pocket, LSF (low shrinkage fleece) for less shrinkage, 3-thread sweat quality, brushed inside, 60° washable, high shape retention and wash resistance, suitable for tumble drying at low temperature, do not dry clean