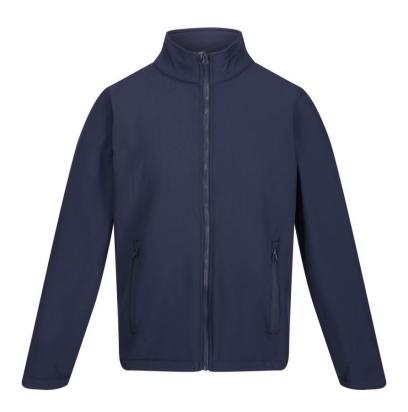

## Regatta | TRA143

Article no.:

36.A143

## Material:

160g/m², 100% polyester, contains at least 30% recycled polyester (rPet), stretch fabric with DWR impregnation, lining: mesh, polyester taffeta, inner jacket: softshell

Sizes:

S - 3XL

## **Description:**

Durable water repellent coating, waterproof (10,000mm water column), breathable (10,000g/ $m^2$  in 24h), adjustable cuffs with velcro fastener, windshield with velcro fastener, 2 side pockets and 1 breast pocket with zip, sealed seams, decoration access in lining, can be worn in 3 different ways,  $40^\circ$  washable, not suitable for tumble drying, do not dry clean, inner jacket: warming inside, 2 side pockets with zip

## Available colors:

navy