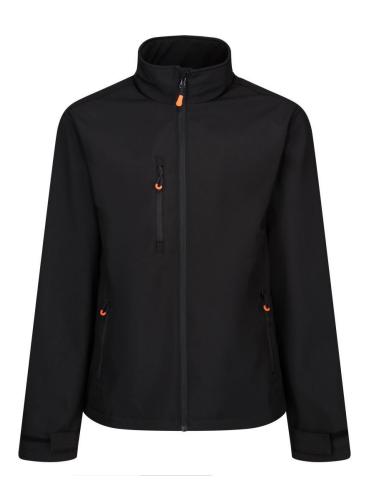

## Regatta | TRA739

| Heatable | Softshall | l lacket | "Power | رمال 5000 | I |
|----------|-----------|----------|--------|-----------|---|
| nearable | DOIDSHEI  | Jacker   | FUWER  | CEII DUUU |   |

Article no.:

36.A739

Material:

300g/m², 100% polyester, contains at least 30% recycled polyester (rPet)

Sizes:

S - 3XL

## **Description:**

Integrated battery operated heating system with large heating element at the back, powerbank sold separately (item number 36.RBE1), automatic safety shutdown, 3-layer softshell fabric, durable water repellent coating, breathable (10,000g/m² in 24h), capped adjustable hood, adjustable cuffs and hem, powerbank pocket, 2 side pockets and 1 breast pocket with zip, mobile phone pocket inside, decoration access in lining