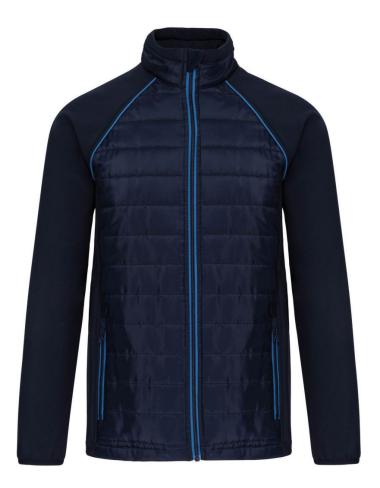

## Kariban | WK6147

Workwear Hybrid Jacket "Day-to-Day"

Article no.:

20.6147

## Material:

250g/m², front and back: 100% polyester Taffeta®, 230T, PVC coating, sleeve: 100% polyester, 2-layer softshell, fleece lining

Sizes:

XS - 5XL

## **Description:**

Water repellent material, fleece lining on sleeves and shoulders for optimum warmth, 2 side pockets with zip, decoration access at the hem, 4-way stretch, resistant, name tag sewn inside, 40° washable, do not iron, not suitable for tumble drying, do not dry clean