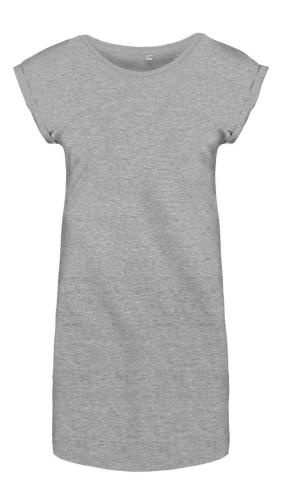

## Kariban

| Kariban   K 388                                                                            |   |
|--------------------------------------------------------------------------------------------|---|
| T-Shirt Dress                                                                              |   |
| Article no.:                                                                               |   |
| 20.K388                                                                                    |   |
| Material:                                                                                  |   |
| 150g/m², 100% combed cotton, single jersey, light grey<br>heather: 90% cotton, 10% viscose | , |
| Sizes:                                                                                     |   |
| S/M – L/XL                                                                                 |   |
| 5/M − L/                                                                                   |   |
|                                                                                            |   |

## **Description:**

Generous cut, comfortable fit and high freedom of movement, wide round neckline, overcut sleeves with turn-ups, rounded hem, double seams on hem, neutral size label, 40° washable, suitable for tumble drying at low temperature, do not dry clean