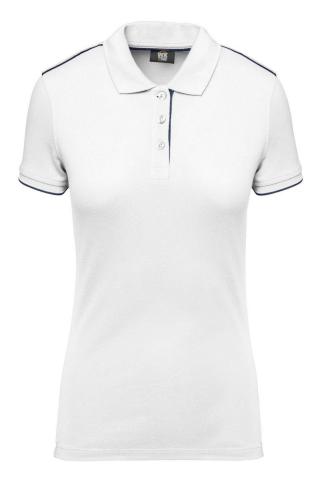

| Kariban   WK271 |
|-----------------|
|-----------------|

Ladies' Workwear Piqué Polo "Day-to-Day"

Article no.:

20.W271

Material:

220g/m², 65% polyester, 35% combed cotton

Sizes:

XS - 3XL

## **Description:**

3 button-placket with tone-in-tone buttons, button-placket with contrasting inside, knitted cuffs on sleeves, double seams on hem, side slits with contrasting herringbone tape, contrasting piping on the shoulders, cuffs and inside of the collar, antipilling pretreatment, 60° washable, suitable for tumble drying at low temperature, do not dry clean