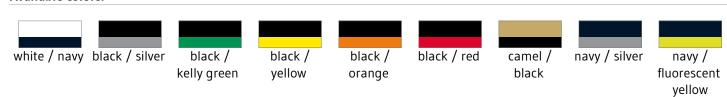

| Kariban   WK271 |
|-----------------|
|-----------------|

Ladies' Workwear Piqué Polo "Day-to-Day"

Article no.:

20.W271

Material:

220g/m², 65% polyester, 35% combed cotton

Sizes:

XS - 3XL

## **Description:**

3 button-placket with tone-in-tone buttons, button-placket with contrasting inside, knitted cuffs on sleeves, double seams on hem, side slits with contrasting herringbone tape, contrasting piping on the shoulders, cuffs and inside of the collar, antipilling pretreatment, 60° washable, suitable for tumble drying at low temperature, do not dry clean

## Available colors: