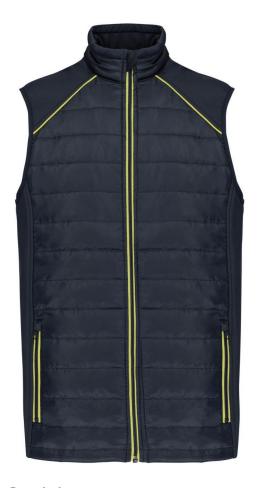

## Kariban | WK606

Workwear Hybrid Bodywarmer "Day-to-Day"

Article no.:

20.W606

Material:

75g/m², front and back: 100% polyester Taffeta®, 230T, PVC coating, shoulder inserts: 100% polyester, 2-layer softshell

## **Description:**

Water repellent material, 2 side pockets with zip, fleece lining on shoulders and sides for optimum warmth, contrasting piping on the zipper, side pockets and raglan seam, decoration access at the hem, 4-way stretch, resistant, name tag sewn inside, 40° washable, do not iron, not suitable for tumble drying, do not dry clean